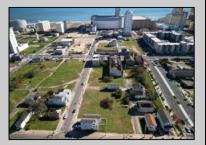

## **COMMENTS**

DEVELOPER/INVESTER ALERT! There are 11 lots in total located between N. Massachusetts and N. Congress and Grammercy Pl. and Atlantic Ave. The lots available on this block all zoned RM-1, a multifamily district established primarily to foster family-oriented options. This is a prime area to build a fresh concept in this hot market with the boardwalk, Ocean Casino and beach right down the street and Gardner's Basin/inlet nearby. There is approximately 30,000 buildable square feet available with this combination of lots. Call us for the prior plans, we'll layout the possibilities for you. Don't miss this unique development opportunity!