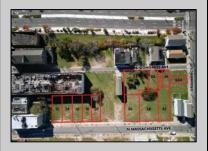

## **COMMENTS**

DEVELOPER/INVESTER ALERT! There are 11 lots in total located between N. Massachusetts and N. Congress and Grammercy Pl. and Atlantic Ave. The lots available on this block all zoned RM-1, a multifamily district established primarily to foster family-oriented options. This is a prime area to build a fresh concept in this hot market with the boardwalk, Ocean Casino and beach right down the street and Gardner's Basin/inlet nearby. There is approximately 30,000 buildable square feet available with this combination of lots. Call us for the prior plans, we'll layout the possibilities for you. Don't miss this unique development opportunity!