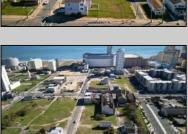

## **COMMENTS**

DEVELOPER/INVESTER ALERT! There are 11 lots in total located between N. Massachusetts and N. Congress and Grammercy Pl. and Atlantic Ave. The lots available on this block all zoned RM-1, a multifamily district established primarily to foster family-oriented options. This is a prime area to build a fresh concept in this hot market with the boardwalk, Ocean Casino and beach right down the street and Gardner's Basin/inlet nearby. There is approximately 30,000 buildable square feet available with this combination of lots. Call us for the prior plans, we'll layout the possibilities for you. Don't miss this unique development opportunity!