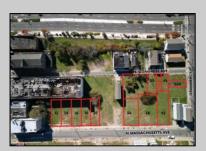

## **COMMENTS**

DEVELOPER/INVESTER ALERT! There are 11 lots in total located between N. Massachusetts and N. Congress and Grammercy Pl. and Atlantic Ave. The lots available on this block all zoned RM-1, a multifamily district established primarily to foster family-oriented options. This is a prime area to build a fresh concept in this hot market with the boardwalk, Ocean Casino and beach right down the street and Gardner's Basin/inlet nearby. There is approximately 30,000 buildable square feet available with this combination of lots. Call us for the prior plans, we'll layout the possibilities for you. Don't miss this unique development opportunity!