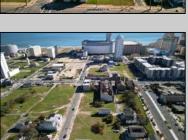

## **COMMENTS**

DEVELOPER/INVESTER ALERT! There are 11 lots in total located between N. Massachusetts and N. Congress and Grammercy Pl. and Atlantic Ave. The lots available on this block all zoned RM-1, a multifamily district established primarily to foster family-oriented options. This is a prime area to build a fresh concept in this hot market with the boardwalk, Ocean Casino and beach right down the street and Gardner's Basin/inlet nearby. There is approximately 30,000 buildable square feet available with this combination of lots. Call us for the prior plans, we'll layout the possibilities for you. Don't miss this unique development opportunity!