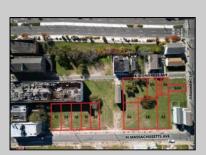

## **COMMENTS**

DEVELOPER/INVESTER ALERT! There are 11 lots in total located between N. Massachusetts and N. Congress and Grammercy Pl. and Atlantic Ave. The lots available on this block all zoned RM-1, a multifamily district established primarily to foster family-oriented options. This is a prime area to build a fresh concept in this hot market with the boardwalk, Ocean Casino and beach right down the street and Gardner's Basin/inlet nearby. There is approximately 30,000 buildable square feet available with this combination of lots. Call us for the prior plans, we'll layout the possibilities for you. Don't miss this unique development opportunity!