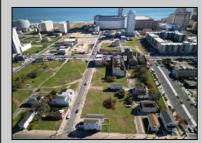

## COMMENTS

DEVELOPER/INVESTER ALERT! There are 11 lots in total located between N. Massachusetts and N. Congress and Grammercy PI. and Atlantic Ave. The lots available on this block all zoned RM-1, a multifamily district established primarily to foster family-oriented options. This is a prime area to build a fresh concept in this hot market with the boardwalk, Ocean Casino and beach right down the street and Gardner's Basin/inlet nearby. There is approximately 30,000 buildable square feet available with this combination of lots. Call us for the prior plans, we'll layout the possibilities for you. Don't miss this unique development opportunity!