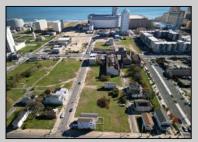

## **COMMENTS**

DEVELOPER/INVESTER ALERT! There are 11 lots in total located between N. Massachusetts and N. Congress and Grammercy Pl. and Atlantic Ave. The lots available on this block all zoned RM-1, a multifamily district established primarily to foster family-oriented options. This is a prime area to build a fresh concept in this hot market with the boardwalk, Ocean Casino and beach right down the street and Gardner's Basin/inlet nearby. There is approximately 30,000 buildable square feet available with this combination of lots. Call us for the prior plans, we'll layout the possibilities for you. Don't miss this unique development opportunity!