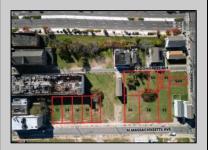

## **COMMENTS**

DEVELOPER/INVESTER ALERT! There are 11 lots in total located between N. Massachusetts and N. Congress and Grammercy Pl. and Atlantic Ave. The lots available on this block all zoned RM-1, a multifamily district established primarily to foster family-oriented options. This is a prime area to build a fresh concept in this hot market with the boardwalk, Ocean Casino and beach right down the street and Gardner's Basin/inlet nearby. There is approximately 30,000 buildable square feet available with this combination of lots. Call us for the prior plans, we'll layout the possibilities for you. Don't miss this unique development opportunity!