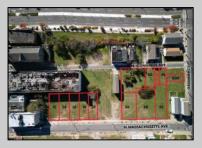

## **COMMENTS**

DEVELOPER/INVESTER ALERT! There are 11 lots in total located between N. Massachusetts and N. Congress and Grammercy Pl. and Atlantic Ave. The lots available on this block all zoned RM-1, a multifamily district established primarily to foster family-oriented options. This is a prime area to build a fresh concept in this hot market with the boardwalk, Ocean Casino and beach right down the street and Gardner's Basin/inlet nearby. There is approximately 30,000 buildable square feet available with this combination of lots. Call us for the prior plans, we'll layout the possibilities for you. Don't miss this unique development opportunity!