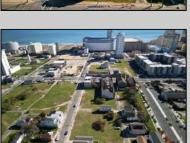

## **COMMENTS**

DEVELOPER/INVESTER ALERT! There are 11 lots in total located between N. Massachusetts and N. Congress and Grammercy Pl. and Atlantic Ave. The lots available on this block all zoned RM-1, a multifamily district established primarily to foster family-oriented options. This is a prime area to build a fresh concept in this hot market with the boardwalk, Ocean Casino and beach right down the street and Gardner's Basin/inlet nearby. There is approximately 30,000 buildable square feet available with this combination of lots. Call us for the prior plans, we'll layout the possibilities for you. Don't miss this unique development opportunity!