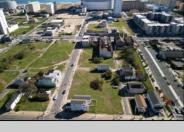

## **COMMENTS**

DEVELOPER/INVESTER ALERT! There are 11 lots in total located between N. Massachusetts and N. Congress and Grammercy Pl. and Atlantic Ave. The lots available on this block all zoned RM-1, a multifamily district established primarily to foster family-oriented options. This is a prime area to build a fresh concept in this hot market with the boardwalk, Ocean Casino and beach right down the street and Gardner's Basin/inlet nearby. There is approximately 30,000 buildable square feet available with this combination of lots. Call us for the prior plans, we'll layout the possibilities for you. Don't miss this unique development opportunity!