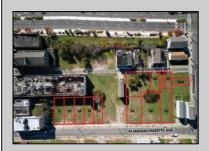

## **COMMENTS**

DEVELOPER/INVESTER ALERT! There are 11 lots in total located between N. Massachusetts and N. Congress and Grammercy Pl. and Atlantic Ave. The lots available on this block all zoned RM-1, a multifamily district established primarily to foster family-oriented options. This is a prime area to build a fresh concept in this hot market with the boardwalk, Ocean Casino and beach right down the street and Gardner's Basin/inlet nearby. There is approximately 30,000 buildable square feet available with this combination of lots. Call us for the prior plans, we'll layout the possibilities for you. Don't miss this unique development opportunity!