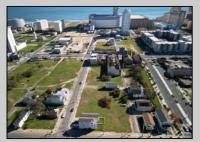

## **COMMENTS**

DEVELOPER/INVESTER ALERT! There are 11 lots in total located between N. Massachusetts and N. Congress and Grammercy Pl. and Atlantic Ave. The lots available on this block all zoned RM-1, a multifamily district established primarily to foster family-oriented options. This is a prime area to build a fresh concept in this hot market with the boardwalk, Ocean Casino and beach right down the street and Gardner's Basin/inlet nearby. There is approximately 30,000 buildable square feet available with this combination of lots. Call us for the prior plans, we'll layout the possibilities for you. Don't miss this unique development opportunity!