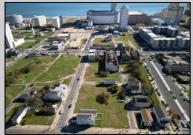

## **COMMENTS**

DEVELOPER/INVESTER ALERT! There are 11 lots in total located between N. Massachusetts and N. Congress and Grammercy Pl. and Atlantic Ave. The lots available on this block all zoned RM-1, a multifamily district established primarily to foster family-oriented options. This is a prime area to build a fresh concept in this hot market with the boardwalk, Ocean Casino and beach right down the street and Gardner's Basin/inlet nearby. There is approximately 30,000 buildable square feet available with this combination of lots. Call us for the prior plans, we'll layout the possibilities for you. Don't miss this unique development opportunity!