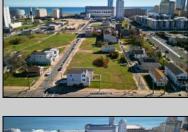

## **COMMENTS**

DEVELOPER/INVESTER ALERT! There are 11 lots in total located between N. Massachusetts and N. Congress and Grammercy Pl. and Atlantic Ave. The lots available on this block all zoned RM-1, a multifamily district established primarily to foster family-oriented options. This is a prime area to build a fresh concept in this hot market with the boardwalk, Ocean Casino and beach right down the street and Gardner's Basin/inlet nearby. There is approximately 30,000 buildable square feet available with this combination of lots. Call us for the prior plans, we'll layout the possibilities for you. Don't miss this unique development opportunity!