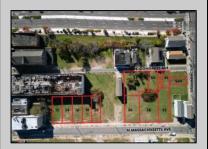

## **COMMENTS**

DEVELOPER/INVESTER ALERT! There are 11 lots in total located between N. Massachusetts and N. Congress and Grammercy Pl. and Atlantic Ave. The lots available on this block all zoned RM-1, a multifamily district established primarily to foster family-oriented options. This is a prime area to build a fresh concept in this hot market with the boardwalk, Ocean Casino and beach right down the street and Gardner's Basin/inlet nearby. There is approximately 30,000 buildable square feet available with this combination of lots. Call us for the prior plans, we'll layout the possibilities for you. Don't miss this unique development opportunity!