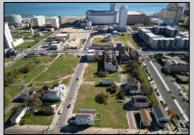

## **COMMENTS**

DEVELOPER/INVESTER ALERT! There are 11 lots in total located between N. Massachusetts and N. Congress and Grammercy Pl. and Atlantic Ave. The lots available on this block all zoned RM-1, a multifamily district established primarily to foster family-oriented options. This is a prime area to build a fresh concept in this hot market with the boardwalk, Ocean Casino and beach right down the street and Gardner's Basin/inlet nearby. There is approximately 30,000 buildable square feet available with this combination of lots. Call us for the prior plans, we'll layout the possibilities for you. Don't miss this unique development opportunity!