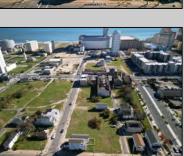

## **COMMENTS**

DEVELOPER/INVESTER ALERT! There are 11 lots in total located between N. Massachusetts and N. Congress and Grammercy Pl. and Atlantic Ave. The lots available on this block all zoned RM-1, a multifamily district established primarily to foster family-oriented options. This is a prime area to build a fresh concept in this hot market with the boardwalk, Ocean Casino and beach right down the street and Gardner's Basin/inlet nearby. There is approximately 30,000 buildable square feet available with this combination of lots. Call us for the prior plans, we'll layout the possibilities for you. Don't miss this unique development opportunity!