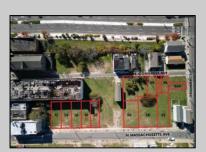

## **COMMENTS**

DEVELOPER/INVESTER ALERT! There are 11 lots in total located between N. Massachusetts and N. Congress and Grammercy Pl. and Atlantic Ave. The lots available on this block all zoned RM-1, a multifamily district established primarily to foster family-oriented options. This is a prime area to build a fresh concept in this hot market with the boardwalk, Ocean Casino and beach right down the street and Gardner's Basin/inlet nearby. There is approximately 30,000 buildable square feet available with this combination of lots. Call us for the prior plans, we'll layout the possibilities for you. Don't miss this unique development opportunity!