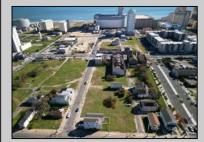

## COMMENTS

DEVELOPER/INVESTER ALERT! There are 11 lots in total located between N. Massachusetts and N. Congress and Grammercy PI. and Atlantic Ave. The lots available on this block all zoned RM-1, a multifamily district established primarily to foster family-oriented options. This is a prime area to build a fresh concept in this hot market with the boardwalk, Ocean Casino and beach right down the street and Gardner's Basin/inlet nearby. There is approximately 30,000 buildable square feet available with this combination of lots. Call us for the prior plans, we'll layout the possibilities for you. Don't miss this unique development opportunity! **PROPERTY DETAILS** 