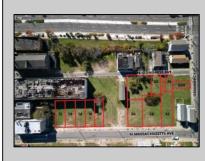

## COMMENTS

DEVELOPER/INVESTER ALERT! There are 11 lots in total located between N. Massachusetts and N. Congress and Grammercy PI. and Atlantic Ave. The lots available on this block all zoned RM-1, a multifamily district established primarily to foster family-oriented options. This is a prime area to build a fresh concept in this hot market with the boardwalk, Ocean Casino and beach right down the street and Gardner's Basin/inlet nearby. There is approximately 30,000 buildable square feet available with this combination of lots. Call us for the prior plans, we'll layout the possibilities for you. Don't miss this unique development opportunity!