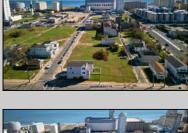

## **COMMENTS**

DEVELOPER/INVESTER ALERT! There are 11 lots in total located between N. Massachusetts and N. Congress and Grammercy Pl. and Atlantic Ave. The lots available on this block all zoned RM-1, a multifamily district established primarily to foster family-oriented options. This is a prime area to build a fresh concept in this hot market with the boardwalk, Ocean Casino and beach right down the street and Gardner's Basin/inlet nearby. There is approximately 30,000 buildable square feet available with this combination of lots. Call us for the prior plans, we'll layout the possibilities for you. Don't miss this unique development opportunity!