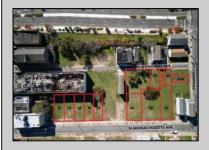

## **COMMENTS**

DEVELOPER/INVESTER ALERT! There are 11 lots in total located between N. Massachusetts and N. Congress and Grammercy Pl. and Atlantic Ave. The lots available on this block all zoned RM-1, a multifamily district established primarily to foster family-oriented options. This is a prime area to build a fresh concept in this hot market with the boardwalk, Ocean Casino and beach right down the street and Gardner's Basin/inlet nearby. There is approximately 30,000 buildable square feet available with this combination of lots. Call us for the prior plans, we'll layout the possibilities for you. Don't miss this unique development opportunity!