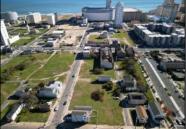

## **COMMENTS**

DEVELOPER/INVESTER ALERT! There are 11 lots in total located between N. Massachusetts and N. Congress and Grammercy Pl. and Atlantic Ave. The lots available on this block all zoned RM-1, a multifamily district established primarily to foster family-oriented options. This is a prime area to build a fresh concept in this hot market with the boardwalk, Ocean Casino and beach right down the street and Gardner's Basin/inlet nearby. There is approximately 30,000 buildable square feet available with this combination of lots. Call us for the prior plans, we'll layout the possibilities for you. Don't miss this unique development opportunity!