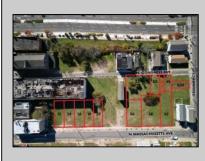

## COMMENTS

DEVELOPER/INVESTER ALERT! There are 11 lots in total located between N. Massachusetts and N. Congress and Grammercy PI. and Atlantic Ave. The lots available on this block all zoned RM-1, a multifamily district established primarily to foster family-oriented options. This is a prime area to build a fresh concept in this hot market with the boardwalk, Ocean Casino and beach right down the street and Gardner's Basin/inlet nearby. There is approximately 30,000 buildable square feet available with this combination of lots. Call us for the prior plans, we'll layout the possibilities for you. Don't miss this unique development opportunity!