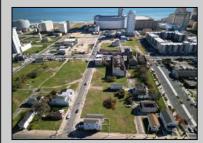

## COMMENTS

DEVELOPER/INVESTER ALERT! There are 11 lots in total located between N. Massachusetts and N. Congress and Grammercy PI. and Atlantic Ave. The lots available on this block all zoned RM-1, a multifamily district established primarily to foster family-oriented options. This is a prime area to build a fresh concept in this hot market with the boardwalk, Ocean Casino and beach right down the street and Gardner's Basin/inlet nearby. There is approximately 30,000 buildable square feet available with this combination of lots. Call us for the prior plans, we'll layout the possibilities for you. Don't miss this unique development opportunity!