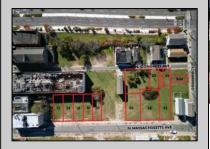

## **COMMENTS**

DEVELOPER/INVESTER ALERT! There are 11 lots in total located between N. Massachusetts and N. Congress and Grammercy Pl. and Atlantic Ave. The lots available on this block all zoned RM-1, a multifamily district established primarily to foster family-oriented options. This is a prime area to build a fresh concept in this hot market with the boardwalk, Ocean Casino and beach right down the street and Gardner's Basin/inlet nearby. There is approximately 30,000 buildable square feet available with this combination of lots. Call us for the prior plans, we'll layout the possibilities for you. Don't miss this unique development opportunity!