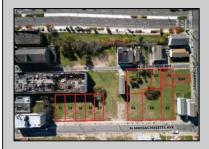

## **COMMENTS**

DEVELOPER/INVESTER ALERT! There are 11 lots in total located between N. Massachusetts and N. Congress and Grammercy Pl. and Atlantic Ave. The lots available on this block all zoned RM-1, a multifamily district established primarily to foster family-oriented options. This is a prime area to build a fresh concept in this hot market with the boardwalk, Ocean Casino and beach right down the street and Gardner's Basin/inlet nearby. There is approximately 30,000 buildable square feet available with this combination of lots. Call us for the prior plans, we'll layout the possibilities for you. Don't miss this unique development opportunity!