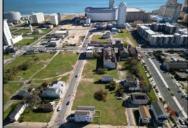

## **COMMENTS**

DEVELOPER/INVESTER ALERT! There are 11 lots in total located between N. Massachusetts and N. Congress and Grammercy Pl. and Atlantic Ave. The lots available on this block all zoned RM-1, a multifamily district established primarily to foster family-oriented options. This is a prime area to build a fresh concept in this hot market with the boardwalk, Ocean Casino and beach right down the street and Gardner's Basin/inlet nearby. There is approximately 30,000 buildable square feet available with this combination of lots. Call us for the prior plans, we'll layout the possibilities for you. Don't miss this unique development opportunity!