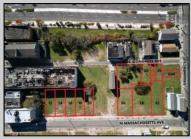

## **COMMENTS**

DEVELOPER/INVESTER ALERT! There are 11 lots in total located between N. Massachusetts and N. Congress and Grammercy Pl. and Atlantic Ave. The lots available on this block all zoned RM-1, a multifamily district established primarily to foster family-oriented options. This is a prime area to build a fresh concept in this hot market with the boardwalk, Ocean Casino and beach right down the street and Gardner's Basin/inlet nearby. There is approximately 30,000 buildable square feet available with this combination of lots. Call us for the prior plans, we'll layout the possibilities for you. Don't miss this unique development opportunity!