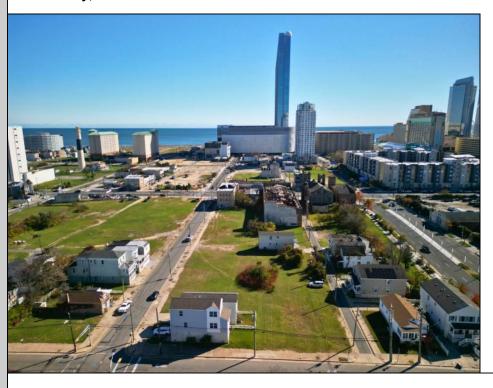

## **COMMENTS**

DEVELOPER/INVESTER ALERT! There are 11 lots in total located between N. Massachusetts and N. Congress and Grammercy Pl. and Atlantic Ave. The lots available on this block all zoned RM-1, a multifamily district established primarily to foster family-oriented options. This is a prime area to build a fresh concept in this hot market with the boardwalk, Ocean Casino and beach right down the street and Gardner's Basin/inlet nearby. There is approximately 30,000 buildable square feet available with this combination of lots. Call us for the prior plans, we'll layout the possibilities for you. Don't miss this unique development opportunity!