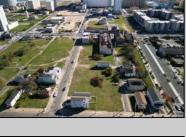

## **COMMENTS**

DEVELOPER/INVESTER ALERT! There are 11 lots in total located between N. Massachusetts and N. Congress and Grammercy Pl. and Atlantic Ave. The lots available on this block all zoned RM-1, a multifamily district established primarily to foster family-oriented options. This is a prime area to build a fresh concept in this hot market with the boardwalk, Ocean Casino and beach right down the street and Gardner's Basin/inlet nearby. There is approximately 30,000 buildable square feet available with this combination of lots. Call us for the prior plans, we'll layout the possibilities for you. Don't miss this unique development opportunity!