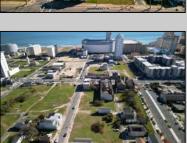

## **COMMENTS**

DEVELOPER/INVESTER ALERT! There are 11 lots in total located between N. Massachusetts and N. Congress and Grammercy Pl. and Atlantic Ave. The lots available on this block all zoned RM-1, a multifamily district established primarily to foster family-oriented options. This is a prime area to build a fresh concept in this hot market with the boardwalk, Ocean Casino and beach right down the street and Gardner's Basin/inlet nearby. There is approximately 30,000 buildable square feet available with this combination of lots. Call us for the prior plans, we'll layout the possibilities for you. Don't miss this unique development opportunity!