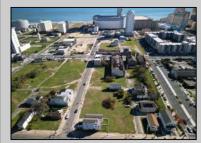

## COMMENTS

DEVELOPER/INVESTER ALERT! There are 11 lots in total located between N. Massachusetts and N. Congress and Grammercy Pl. and Atlantic Ave. The lots available on this block all zoned RM-1, a multifamily district established primarily to foster family-oriented options. This is a prime area to build a fresh concept in this hot market with the boardwalk, Ocean Casino and beach right down the street and Gardner's Basin/inlet nearby. There is approximately 30,000 buildable square feet available with this combination of lots. Call us for the prior plans, we'll layout the possibilities for you. Don't miss this unique development opportunity!