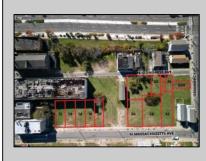

## COMMENTS

DEVELOPER/INVESTER ALERT! There are 11 lots in total located between N. Massachusetts and N. Congress and Grammercy Pl. and Atlantic Ave. The lots available on this block all zoned RM-1, a multifamily district established primarily to foster family-oriented options. This is a prime area to build a fresh concept in this hot market with the boardwalk, Ocean Casino and beach right down the street and Gardner's Basin/inlet nearby. There is approximately 30,000 buildable square feet available with this combination of lots. Call us for the prior plans, we'll layout the possibilities for you. Don't miss this unique development opportunity!