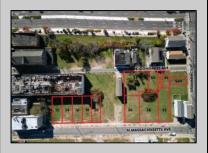

## **COMMENTS**

DEVELOPER/INVESTER ALERT! There are 11 lots in total located between N. Massachusetts and N. Congress and Grammercy Pl. and Atlantic Ave. The lots available on this block all zoned RM-1, a multifamily district established primarily to foster family-oriented options. This is a prime area to build a fresh concept in this hot market with the boardwalk, Ocean Casino and beach right down the street and Gardner's Basin/inlet nearby. There is approximately 30,000 buildable square feet available with this combination of lots. Call us for the prior plans, we'll layout the possibilities for you. Don't miss this unique development opportunity!