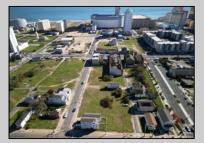

## **COMMENTS**

DEVELOPER/INVESTER ALERT! There are 11 lots in total located between N. Massachusetts and N. Congress and Grammercy Pl. and Atlantic Ave. The lots available on this block all zoned RM-1, a multifamily district established primarily to foster family-oriented options. This is a prime area to build a fresh concept in this hot market with the boardwalk, Ocean Casino and beach right down the street and Gardner's Basin/inlet nearby. There is approximately 30,000 buildable square feet available with this combination of lots. Call us for the prior plans, we'll layout the possibilities for you. Don't miss this unique development opportunity!