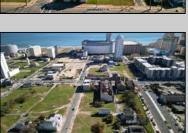

## **COMMENTS**

DEVELOPER/INVESTER ALERT! There are 11 lots in total located between N. Massachusetts and N. Congress and Grammercy Pl. and Atlantic Ave. The lots available on this block all zoned RM-1, a multifamily district established primarily to foster family-oriented options. This is a prime area to build a fresh concept in this hot market with the boardwalk, Ocean Casino and beach right down the street and Gardner's Basin/inlet nearby. There is approximately 30,000 buildable square feet available with this combination of lots. Call us for the prior plans, we'll layout the possibilities for you. Don't miss this unique development opportunity!