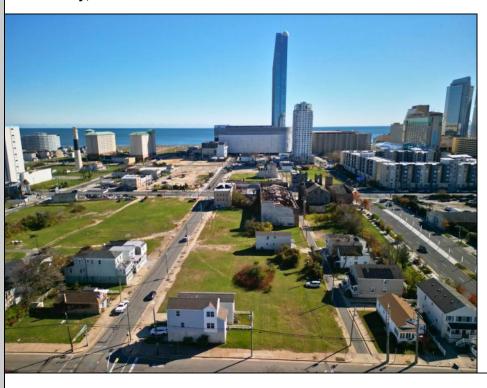

## **COMMENTS**

DEVELOPER/INVESTER ALERT! There are 11 lots in total located between N. Massachusetts and N. Congress and Grammercy Pl. and Atlantic Ave. The lots available on this block all zoned RM-1, a multifamily district established primarily to foster family-oriented options. This is a prime area to build a fresh concept in this hot market with the boardwalk, Ocean Casino and beach right down the street and Gardner's Basin/inlet nearby. There is approximately 30,000 buildable square feet available with this combination of lots. Call us for the prior plans, we'll layout the possibilities for you. Don't miss this unique development opportunity!