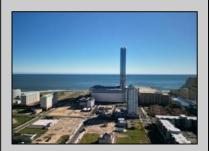

## **COMMENTS**

DEVELOPER/INVESTER ALERT! There are 11 lots in total located between N. Massachusetts and N. Congress and Grammercy Pl. and Atlantic Ave. The lots available on this block all zoned RM-1, a multifamily district established primarily to foster family-oriented options. This is a prime area to build a fresh concept in this hot market with the boardwalk, Ocean Casino and beach right down the street and Gardner's Basin/inlet nearby. There is approximately 30,000 buildable square feet available with this combination of lots. Call us for the prior plans, we'll layout the possibilities for you. Don't miss this unique development opportunity!