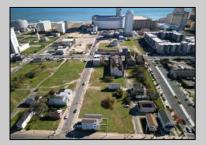

## **COMMENTS**

DEVELOPER/INVESTER ALERT! There are 11 lots in total located between N. Massachusetts and N. Congress and Grammercy Pl. and Atlantic Ave. The lots available on this block all zoned RM-1, a multifamily district established primarily to foster family-oriented options. This is a prime area to build a fresh concept in this hot market with the boardwalk, Ocean Casino and beach right down the street and Gardner's Basin/inlet nearby. There is approximately 30,000 buildable square feet available with this combination of lots. Call us for the prior plans, we'll layout the possibilities for you. Don't miss this unique development opportunity!