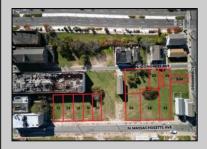

## **COMMENTS**

DEVELOPER/INVESTER ALERT! There are 11 lots in total located between N. Massachusetts and N. Congress and Grammercy Pl. and Atlantic Ave. The lots available on this block all zoned RM-1, a multifamily district established primarily to foster family-oriented options. This is a prime area to build a fresh concept in this hot market with the boardwalk, Ocean Casino and beach right down the street and Gardner's Basin/inlet nearby. There is approximately 30,000 buildable square feet available with this combination of lots. Call us for the prior plans, we'll layout the possibilities for you. Don't miss this unique development opportunity!