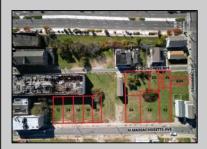

## **COMMENTS**

DEVELOPER/INVESTER ALERT! There are 11 lots in total located between N. Massachusetts and N. Congress and Grammercy Pl. and Atlantic Ave. The lots available on this block all zoned RM-1, a multifamily district established primarily to foster family-oriented options. This is a prime area to build a fresh concept in this hot market with the boardwalk, Ocean Casino and beach right down the street and Gardner's Basin/inlet nearby. There is approximately 30,000 buildable square feet available with this combination of lots. Call us for the prior plans, we'll layout the possibilities for you. Don't miss this unique development opportunity!