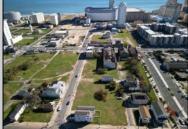

## **COMMENTS**

DEVELOPER/INVESTER ALERT! There are 11 lots in total located between N. Massachusetts and N. Congress and Grammercy Pl. and Atlantic Ave. The lots available on this block all zoned RM-1, a multifamily district established primarily to foster family-oriented options. This is a prime area to build a fresh concept in this hot market with the boardwalk, Ocean Casino and beach right down the street and Gardner's Basin/inlet nearby. There is approximately 30,000 buildable square feet available with this combination of lots. Call us for the prior plans, we'll layout the possibilities for you. Don't miss this unique development opportunity!