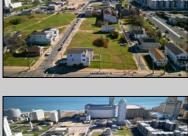

## **COMMENTS**

DEVELOPER/INVESTER ALERT! There are 11 lots in total located between N. Massachusetts and N. Congress and Grammercy Pl. and Atlantic Ave. The lots available on this block all zoned RM-1, a multifamily district established primarily to foster family-oriented options. This is a prime area to build a fresh concept in this hot market with the boardwalk, Ocean Casino and beach right down the street and Gardner's Basin/inlet nearby. There is approximately 30,000 buildable square feet available with this combination of lots. Call us for the prior plans, we'll layout the possibilities for you. Don't miss this unique development opportunity!