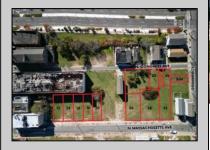

## **COMMENTS**

DEVELOPER/INVESTER ALERT! There are 11 lots in total located between N. Massachusetts and N. Congress and Grammercy Pl. and Atlantic Ave. The lots available on this block all zoned RM-1, a multifamily district established primarily to foster family-oriented options. This is a prime area to build a fresh concept in this hot market with the boardwalk, Ocean Casino and beach right down the street and Gardner's Basin/inlet nearby. There is approximately 30,000 buildable square feet available with this combination of lots. Call us for the prior plans, we'll layout the possibilities for you. Don't miss this unique development opportunity!