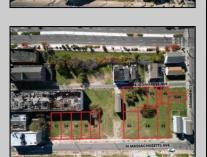

## **COMMENTS**

DEVELOPER/INVESTER ALERT! There are 11 lots in total located between N. Massachusetts and N. Congress and Grammercy Pl. and Atlantic Ave. The lots available on this block all zoned RM-1, a multifamily district established primarily to foster family-oriented options. This is a prime area to build a fresh concept in this hot market with the boardwalk, Ocean Casino and beach right down the street and Gardner's Basin/inlet nearby. There is approximately 30,000 buildable square feet available with this combination of lots. Call us for the prior plans, we'll layout the possibilities for you. Don't miss this unique development opportunity!