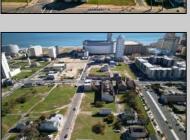

## **COMMENTS**

DEVELOPER/INVESTER ALERT! There are 11 lots in total located between N. Massachusetts and N. Congress and Grammercy Pl. and Atlantic Ave. The lots available on this block all zoned RM-1, a multifamily district established primarily to foster family-oriented options. This is a prime area to build a fresh concept in this hot market with the boardwalk, Ocean Casino and beach right down the street and Gardner's Basin/inlet nearby. There is approximately 30,000 buildable square feet available with this combination of lots. Call us for the prior plans, we'll layout the possibilities for you. Don't miss this unique development opportunity!