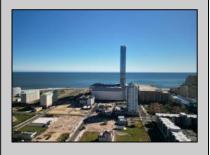

## **COMMENTS**

DEVELOPER/INVESTER ALERT! There are 11 lots in total located between N. Massachusetts and N. Congress and Grammercy Pl. and Atlantic Ave. The lots available on this block all zoned RM-1, a multifamily district established primarily to foster family-oriented options. This is a prime area to build a fresh concept in this hot market with the boardwalk, Ocean Casino and beach right down the street and Gardner's Basin/inlet nearby. There is approximately 30,000 buildable square feet available with this combination of lots. Call us for the prior plans, we'll layout the possibilities for you. Don't miss this unique development opportunity!