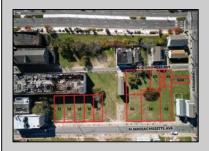

## **COMMENTS**

DEVELOPER/INVESTER ALERT! There are 11 lots in total located between N. Massachusetts and N. Congress and Grammercy Pl. and Atlantic Ave. The lots available on this block all zoned RM-1, a multifamily district established primarily to foster family-oriented options. This is a prime area to build a fresh concept in this hot market with the boardwalk, Ocean Casino and beach right down the street and Gardner's Basin/inlet nearby. There is approximately 30,000 buildable square feet available with this combination of lots. Call us for the prior plans, we'll layout the possibilities for you. Don't miss this unique development opportunity!