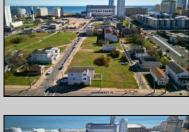

## **COMMENTS**

DEVELOPER/INVESTER ALERT! There are 11 lots in total located between N. Massachusetts and N. Congress and Grammercy Pl. and Atlantic Ave. The lots available on this block all zoned RM-1, a multifamily district established primarily to foster family-oriented options. This is a prime area to build a fresh concept in this hot market with the boardwalk, Ocean Casino and beach right down the street and Gardner's Basin/inlet nearby. There is approximately 30,000 buildable square feet available with this combination of lots. Call us for the prior plans, we'll layout the possibilities for you. Don't miss this unique development opportunity!