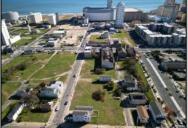

## **COMMENTS**

DEVELOPER/INVESTER ALERT! There are 11 lots in total located between N. Massachusetts and N. Congress and Grammercy Pl. and Atlantic Ave. The lots available on this block all zoned RM-1, a multifamily district established primarily to foster family-oriented options. This is a prime area to build a fresh concept in this hot market with the boardwalk, Ocean Casino and beach right down the street and Gardner's Basin/inlet nearby. There is approximately 30,000 buildable square feet available with this combination of lots. Call us for the prior plans, we'll layout the possibilities for you. Don't miss this unique development opportunity!