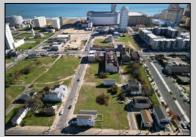

## **COMMENTS**

DEVELOPER/INVESTER ALERT! There are 11 lots in total located between N. Massachusetts and N. Congress and Grammercy Pl. and Atlantic Ave. The lots available on this block all zoned RM-1, a multifamily district established primarily to foster family-oriented options. This is a prime area to build a fresh concept in this hot market with the boardwalk, Ocean Casino and beach right down the street and Gardner's Basin/inlet nearby. There is approximately 30,000 buildable square feet available with this combination of lots. Call us for the prior plans, we'll layout the possibilities for you. Don't miss this unique development opportunity!