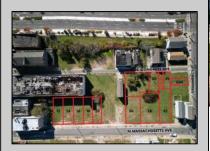

## **COMMENTS**

DEVELOPER/INVESTER ALERT! There are 11 lots in total located between N. Massachusetts and N. Congress and Grammercy Pl. and Atlantic Ave. The lots available on this block all zoned RM-1, a multifamily district established primarily to foster family-oriented options. This is a prime area to build a fresh concept in this hot market with the boardwalk, Ocean Casino and beach right down the street and Gardner's Basin/inlet nearby. There is approximately 30,000 buildable square feet available with this combination of lots. Call us for the prior plans, we'll layout the possibilities for you. Don't miss this unique development opportunity!