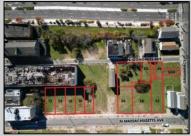

## **COMMENTS**

DEVELOPER/INVESTER ALERT! There are 11 lots in total located between N. Massachusetts and N. Congress and Grammercy Pl. and Atlantic Ave. The lots available on this block all zoned RM-1, a multifamily district established primarily to foster family-oriented options. This is a prime area to build a fresh concept in this hot market with the boardwalk, Ocean Casino and beach right down the street and Gardner's Basin/inlet nearby. There is approximately 30,000 buildable square feet available with this combination of lots. Call us for the prior plans, we'll layout the possibilities for you. Don't miss this unique development opportunity!