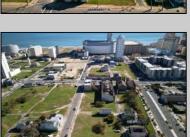

## **COMMENTS**

DEVELOPER/INVESTER ALERT! There are 11 lots in total located between N. Massachusetts and N. Congress and Grammercy Pl. and Atlantic Ave. The lots available on this block all zoned RM-1, a multifamily district established primarily to foster family-oriented options. This is a prime area to build a fresh concept in this hot market with the boardwalk, Ocean Casino and beach right down the street and Gardner's Basin/inlet nearby. There is approximately 30,000 buildable square feet available with this combination of lots. Call us for the prior plans, we'll layout the possibilities for you. Don't miss this unique development opportunity!