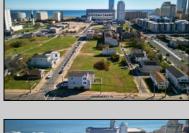

## **COMMENTS**

DEVELOPER/INVESTER ALERT! There are 11 lots in total located between N. Massachusetts and N. Congress and Grammercy Pl. and Atlantic Ave. The lots available on this block all zoned RM-1, a multifamily district established primarily to foster family-oriented options. This is a prime area to build a fresh concept in this hot market with the boardwalk, Ocean Casino and beach right down the street and Gardner's Basin/inlet nearby. There is approximately 30,000 buildable square feet available with this combination of lots. Call us for the prior plans, we'll layout the possibilities for you. Don't miss this unique development opportunity!