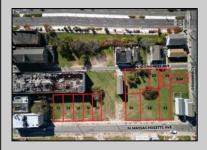

## **COMMENTS**

DEVELOPER/INVESTER ALERT! There are 11 lots in total located between N. Massachusetts and N. Congress and Grammercy Pl. and Atlantic Ave. The lots available on this block all zoned RM-1, a multifamily district established primarily to foster family-oriented options. This is a prime area to build a fresh concept in this hot market with the boardwalk, Ocean Casino and beach right down the street and Gardner's Basin/inlet nearby. There is approximately 30,000 buildable square feet available with this combination of lots. Call us for the prior plans, we'll layout the possibilities for you. Don't miss this unique development opportunity!