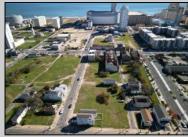

## COMMENTS

DEVELOPER/INVESTER ALERT! These 3 lots are located at 14-18 N. Massachusetts and are 50 x 100' combined. There are several lots available on this block all zoned RM-1, a multifamily district established primarily to foster family-oriented options. This is a prime area to build in this a fresh concept in this hot market with the boardwalk, Ocean Casino and beach right down the street and Gardner's Basin/inlet nearby. Single lots for sale or any combination of multiple lots from Grammercy between N. Congress and N. Massachusetts. Call us for prior plans, we'll layout the possibilities for you. Don't miss this unique development opportunity!