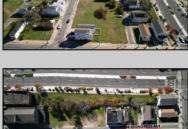

## COMMENTS

DEVELOPER/INVESTER ALERT! These 3 lots are located at 14-18 N. Massachusetts and are 50 x 100' combined. There are several lots available on this block all zoned RM-1, a multifamily district established primarily to foster family-oriented options. This is a prime area to build in this a fresh concept in this hot market with the boardwalk, Ocean Casino and beach right down the street and Gardner's Basin/inlet nearby. Single lots for sale or any combination of multiple lots from Grammercy between N. Congress and N. Massachusetts. Call us for prior plans, we'll layout the possibilities for you. Don't miss this unique development opportunity!