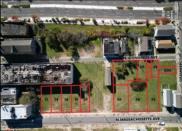

## 14-18 Massachusetts Atlantic City, NJ 08401

## COMMENTS

DEVELOPER/INVESTER ALERT! These 3 lots are located at 14-18 N. Massachusetts and are 50 x 100' combined. There are several lots available on this block all zoned RM-1, a multifamily district established primarily to foster family-oriented options. This is a prime area to build in this a fresh concept in this hot market with the boardwalk, Ocean Casino and beach right down the street and Gardner's Basin/inlet nearby. Single lots for sale or any combination of multiple lots from Grammercy between N. Congress and N. Massachusetts. Call us for prior plans, we'll layout the possibilities for you. Don't miss this unique development opportunity!