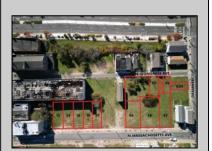

## **COMMENTS**

DEVELOPER/INVESTER ALERT! These 3 lots are located at 14-18 N. Massachusetts and are 50 x 100' combined. There are several lots available on this block all zoned RM-1, a multifamily district established primarily to foster family-oriented options. This is a prime area to build in this a fresh concept in this hot market with the boardwalk, Ocean Casino and beach right down the street and Gardner's Basin/inlet nearby. Single lots for sale or any combination of multiple lots from Grammercy between N. Congress and N. Massachusetts. Call us for prior plans, we'll layout the possibilities for you. Don't miss this unique development opportunity!