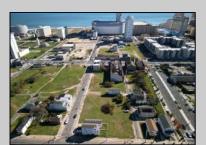

## **COMMENTS**

DEVELOPER/INVESTER ALERT! These 3 lots are located at 14-18 N. Massachusetts and are 50 x 100' combined. There are several lots available on this block all zoned RM-1, a multifamily district established primarily to foster family-oriented options. This is a prime area to build in this a fresh concept in this hot market with the boardwalk, Ocean Casino and beach right down the street and Gardner's Basin/inlet nearby. Single lots for sale or any combination of multiple lots from Grammercy between N. Congress and N. Massachusetts. Call us for prior plans, we'll layout the possibilities for you. Don't miss this unique development opportunity!