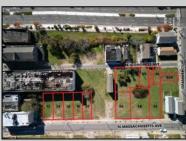

## COMMENTS

DEVELOPER/INVESTER ALERT! These 3 lots are located at 14-18 N. Massachusetts and are 50 x 100' combined. There are several lots available on this block all zoned RM-1, a multifamily district established primarily to foster family-oriented options. This is a prime area to build in this a fresh concept in this hot market with the boardwalk, Ocean Casino and beach right down the street and Gardner's Basin/inlet nearby. Single lots for sale or any combination of multiple lots from Grammercy between N. Congress and N. Massachusetts. Call us for prior plans, we'll layout the possibilities for you. Don't miss this unique development opportunity! **PROPERTY DETAILS** 