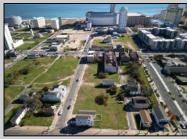

## COMMENTS

DEVELOPER/INVESTER ALERT! These 3 lots are located at 14-18 N. Massachusetts and are 50 x 100' combined. There are several lots available on this block all zoned RM-1, a multifamily district established primarily to foster family-oriented options. This is a prime area to build in this a fresh concept in this hot market with the boardwalk, Ocean Casino and beach right down the street and Gardner's Basin/inlet nearby. Single lots for sale or any combination of multiple lots from Grammercy between N. Congress and N. Massachusetts. Call us for prior plans, we'll layout the possibilities for you. Don't miss this unique development opportunity! **PROPERTY DETAILS** 