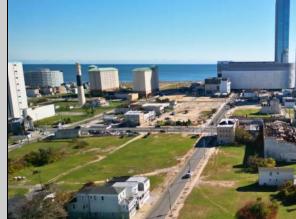

## **COMMENTS**

DEVELOPER/INVESTER ALERT! These 3 lots are located at 14-18 N. Massachusetts and are 50 x 100' combined. There are several lots available on this block all zoned RM-1, a multifamily district established primarily to foster family-oriented options. This is a prime area to build in this a fresh concept in this hot market with the boardwalk, Ocean Casino and beach right down the street and Gardner's Basin/inlet nearby. Single lots for sale or any combination of multiple lots from Grammercy between N. Congress and N. Massachusetts. Call us for prior plans, we'll layout the possibilities for you. Don't miss this unique development opportunity!