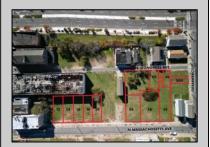

## 14-18 Massachusetts Atlantic City, NJ 08401

Asking \$100,000.00

## **COMMENTS**

DEVELOPER/INVESTER ALERT! These 3 lots are located at 14-18 N. Massachusetts and are 50 x 100' combined. There are several lots available on this block all zoned RM-1, a multifamily district established primarily to foster family-oriented options. This is a prime area to build in this a fresh concept in this hot market with the boardwalk, Ocean Casino and beach right down the street and Gardner's Basin/inlet nearby. Single lots for sale or any combination of multiple lots from Grammercy between N. Congress and N. Massachusetts. Call us for prior plans, we'll layout the possibilities for you. Don't miss this unique development opportunity!