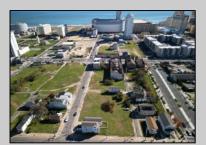

## **COMMENTS**

DEVELOPER/INVESTER ALERT! These 3 lots are located at 14-18 N. Massachusetts and are 50 x 100' combined. There are several lots available on this block all zoned RM-1, a multifamily district established primarily to foster family-oriented options. This is a prime area to build in this a fresh concept in this hot market with the boardwalk, Ocean Casino and beach right down the street and Gardner's Basin/inlet nearby. Single lots for sale or any combination of multiple lots from Grammercy between N. Congress and N. Massachusetts. Call us for prior plans, we'll layout the possibilities for you. Don't miss this unique development opportunity!