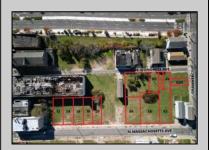

Berger Realty, Inc. 3160 Asbury Avenue Ocean City, NJ 08226 1-877-237-4371 / 609-399-0076 info@bergerrealty.com

info@bergerrealty

14-18 Massachusetts Atlantic City, NJ 08401

Asking \$100,000.00

## **COMMENTS**

DEVELOPER/INVESTER ALERT! These 3 lots are located at 14-18 N. Massachusetts and are 50 x 100' combined. There are several lots available on this block all zoned RM-1, a multifamily district established primarily to foster family-oriented options. This is a prime area to build in this a fresh concept in this hot market with the boardwalk, Ocean Casino and beach right down the street and Gardner's Basin/inlet nearby. Single lots for sale or any combination of multiple lots from Grammercy between N. Congress and N. Massachusetts. Call us for prior plans, we'll layout the possibilities for you. Don't miss this unique development opportunity!