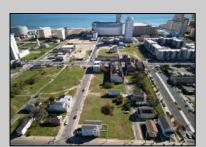

## **COMMENTS**

DEVELOPER/INVESTER ALERT! These 3 lots are located at 14-18 N. Massachusetts and are 50 x 100' combined. There are several lots available on this block all zoned RM-1, a multifamily district established primarily to foster family-oriented options. This is a prime area to build in this a fresh concept in this hot market with the boardwalk, Ocean Casino and beach right down the street and Gardner's Basin/inlet nearby. Single lots for sale or any combination of multiple lots from Grammercy between N. Congress and N. Massachusetts. Call us for prior plans, we'll layout the possibilities for you. Don't miss this unique development opportunity!