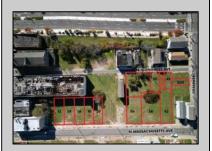

## 14-18 Massachusetts Atlantic City, NJ 08401

Asking \$100,000.00

## **COMMENTS**

DEVELOPER/INVESTER ALERT! These 3 lots are located at 14-18 N. Massachusetts and are 50 x 100' combined. There are several lots available on this block all zoned RM-1, a multifamily district established primarily to foster family-oriented options. This is a prime area to build in this a fresh concept in this hot market with the boardwalk, Ocean Casino and beach right down the street and Gardner's Basin/inlet nearby. Single lots for sale or any combination of multiple lots from Grammercy between N. Congress and N. Massachusetts. Call us for prior plans, we'll layout the possibilities for you. Don't miss this unique development opportunity!