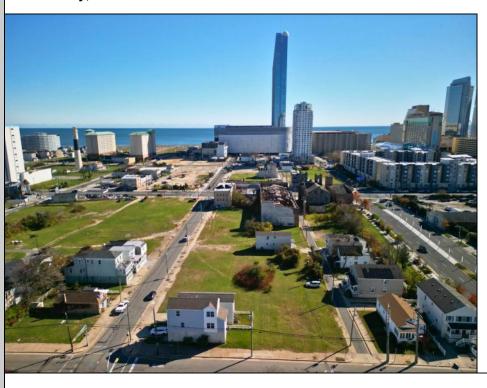

## **COMMENTS**

DEVELOPER/INVESTER ALERT! These 3 lots are located at 14-18 N. Massachusetts and are 50 x 100' combined. There are several lots available on this block all zoned RM-1, a multifamily district established primarily to foster family-oriented options. This is a prime area to build in this a fresh concept in this hot market with the boardwalk, Ocean Casino and beach right down the street and Gardner's Basin/inlet nearby. Single lots for sale or any combination of multiple lots from Grammercy between N. Congress and N. Massachusetts. Call us for prior plans, we'll layout the possibilities for you. Don't miss this unique development opportunity!