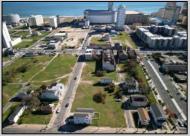

## **COMMENTS**

DEVELOPER/INVESTER ALERT! These 3 lots are located at 14-18 N. Massachusetts and are 50 x 100' combined. There are several lots available on this block all zoned RM-1, a multifamily district established primarily to foster family-oriented options. This is a prime area to build in this a fresh concept in this hot market with the boardwalk, Ocean Casino and beach right down the street and Gardner's Basin/inlet nearby. Single lots for sale or any combination of multiple lots from Grammercy between N. Congress and N. Massachusetts. Call us for prior plans, we'll layout the possibilities for you. Don't miss this unique development opportunity!