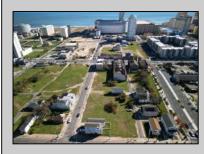

## COMMENTS

DEVELOPER/INVESTER ALERT! These 3 lots are located at 14-18 N. Massachusetts and are 50 x 100' combined. There are several lots available on this block all zoned RM-1, a multifamily district established primarily to foster family-oriented options. This is a prime area to build in this a fresh concept in this hot market with the boardwalk, Ocean Casino and beach right down the street and Gardner's Basin/inlet nearby. Single lots for sale or any combination of multiple lots from Grammercy between N. Congress and N. Massachusetts. Call us for prior plans, we'll layout the possibilities for you. Don't miss this unique development opportunity! **PROPERTY DETAILS** 