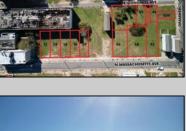

## COMMENTS

DEVELOPER/INVESTER ALERT! These 3 lots are located at 14-18 N. Massachusetts and are 50 x 100' combined. There are several lots available on this block all zoned RM-1, a multifamily district established primarily to foster family-oriented options. This is a prime area to build in this a fresh concept in this hot market with the boardwalk, Ocean Casino and beach right down the street and Gardner's Basin/inlet nearby. Single lots for sale or any combination of multiple lots from Grammercy between N. Congress and N. Massachusetts. Call us for prior plans, we'll layout the possibilities for you. Don't miss this unique development opportunity! **PROPERTY DETAILS** 