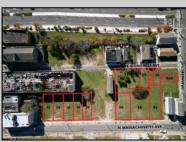

## COMMENTS

DEVELOPER/INVESTER ALERT! These 3 lots are located at 14-18 N. Massachusetts and are 50 x 100' combined. There are several lots available on this block all zoned RM-1, a multifamily district established primarily to foster family-oriented options. This is a prime area to build in this a fresh concept in this hot market with the boardwalk, Ocean Casino and beach right down the street and Gardner's Basin/inlet nearby. Single lots for sale or any combination of multiple lots from Grammercy between N. Congress and N. Massachusetts. Call us for prior plans, we'll layout the possibilities for you. Don't miss this unique development opportunity! **PROPERTY DETAILS** 