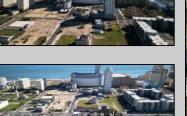

## COMMENTS

DEVELOPER/INVESTER ALERT! These 3 lots are located at 14-18 N. Massachusetts and are 50 x 100' combined. There are several lots available on this block all zoned RM-1, a multifamily district established primarily to foster family-oriented options. This is a prime area to build in this a fresh concept in this hot market with the boardwalk, Ocean Casino and beach right down the street and Gardner's Basin/inlet nearby. Single lots for sale or any combination of multiple lots from Grammercy between N. Congress and N. Massachusetts. Call us for prior plans, we'll layout the possibilities for you. Don't miss this unique development opportunity! **PROPERTY DETAILS** 