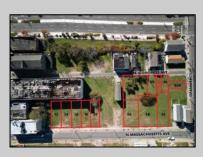

## COMMENTS

DEVELOPER/INVESTER ALERT! These 3 lots are located at 14-18 N. Massachusetts and are 50 x 100' combined. There are several lots available on this block all zoned RM-1, a multifamily district established primarily to foster family-oriented options. This is a prime area to build in this a fresh concept in this hot market with the boardwalk, Ocean Casino and beach right down the street and Gardner's Basin/inlet nearby. Single lots for sale or any combination of multiple lots from Grammercy between N. Congress and N. Massachusetts. Call us for prior plans, we'll layout the possibilities for you. Don't miss this unique development opportunity! **PROPERTY DETAILS** 