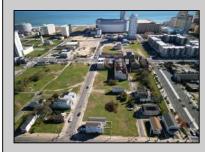

## COMMENTS

DEVELOPER/INVESTER ALERT! These 3 lots are located at 14-18 N. Massachusetts and are 50 x 100' combined. There are several lots available on this block all zoned RM-1, a multifamily district established primarily to foster family-oriented options. This is a prime area to build in this a fresh concept in this hot market with the boardwalk, Ocean Casino and beach right down the street and Gardner's Basin/inlet nearby. Single lots for sale or any combination of multiple lots from Grammercy between N. Congress and N. Massachusetts. Call us for prior plans, we'll layout the possibilities for you. Don't miss this unique development opportunity!