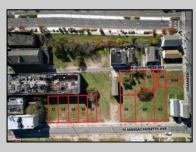

## COMMENTS

DEVELOPER/INVESTER ALERT! These 3 lots are located at 14-18 N. Massachusetts and are 50 x 100' combined. There are several lots available on this block all zoned RM-1, a multifamily district established primarily to foster family-oriented options. This is a prime area to build in this a fresh concept in this hot market with the boardwalk, Ocean Casino and beach right down the street and Gardner's Basin/inlet nearby. Single lots for sale or any combination of multiple lots from Grammercy between N. Congress and N. Massachusetts. Call us for prior plans, we'll layout the possibilities for you. Don't miss this unique development opportunity!