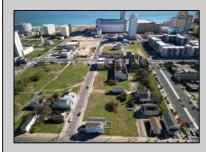

## COMMENTS

DEVELOPER/INVESTER ALERT! These 3 lots are located at 14-18 N. Massachusetts and are 50 x 100' combined. There are several lots available on this block all zoned RM-1, a multifamily district established primarily to foster family-oriented options. This is a prime area to build in this a fresh concept in this hot market with the boardwalk, Ocean Casino and beach right down the street and Gardner's Basin/inlet nearby. Single lots for sale or any combination of multiple lots from Grammercy between N. Congress and N. Massachusetts. Call us for prior plans, we'll layout the possibilities for you. Don't miss this unique development opportunity! **PROPERTY DETAILS** 