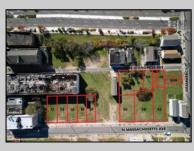

## COMMENTS

DEVELOPER/INVESTER ALERT! These 3 lots are located at 14-18 N. Massachusetts and are 50 x 100' combined. There are several lots available on this block all zoned RM-1, a multifamily district established primarily to foster family-oriented options. This is a prime area to build in this a fresh concept in this hot market with the boardwalk, Ocean Casino and beach right down the street and Gardner's Basin/inlet nearby. Single lots for sale or any combination of multiple lots from Grammercy between N. Congress and N. Massachusetts. Call us for prior plans, we'll layout the possibilities for you. Don't miss this unique development opportunity! **PROPERTY DETAILS** 