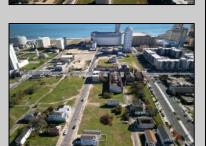

## **COMMENTS**

DEVELOPER/INVESTER ALERT! These 3 lots are located at 14-18 N. Massachusetts and are 50 x 100' combined. There are several lots available on this block all zoned RM-1, a multifamily district established primarily to foster family-oriented options. This is a prime area to build in this a fresh concept in this hot market with the boardwalk, Ocean Casino and beach right down the street and Gardner's Basin/inlet nearby. Single lots for sale or any combination of multiple lots from Grammercy between N. Congress and N. Massachusetts. Call us for prior plans, we'll layout the possibilities for you. Don't miss this unique development opportunity!