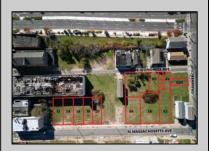

## 14-18 Massachusetts Atlantic City, NJ 08401

Asking \$100,000.00

## **COMMENTS**

DEVELOPER/INVESTER ALERT! These 3 lots are located at 14-18 N. Massachusetts and are 50 x 100' combined. There are several lots available on this block all zoned RM-1, a multifamily district established primarily to foster family-oriented options. This is a prime area to build in this a fresh concept in this hot market with the boardwalk, Ocean Casino and beach right down the street and Gardner's Basin/inlet nearby. Single lots for sale or any combination of multiple lots from Grammercy between N. Congress and N. Massachusetts. Call us for prior plans, we'll layout the possibilities for you. Don't miss this unique development opportunity!