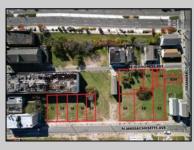

## COMMENTS

DEVELOPER/INVESTER ALERT! These 3 lots are located at 14-18 N. Massachusetts and are 50 x 100' combined. There are several lots available on this block all zoned RM-1, a multifamily district established primarily to foster family-oriented options. This is a prime area to build in this a fresh concept in this hot market with the boardwalk, Ocean Casino and beach right down the street and Gardner's Basin/inlet nearby. Single lots for sale or any combination of multiple lots from Grammercy between N. Congress and N. Massachusetts. Call us for prior plans, we'll layout the possibilities for you. Don't miss this unique development opportunity! **PROPERTY DETAILS** 