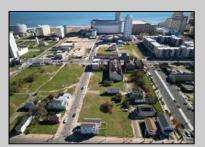

## **COMMENTS**

DEVELOPER/INVESTER ALERT! These 3 lots are located at 14-18 N. Massachusetts and are  $50 \times 100^\circ$  combined. There are several lots available on this block all zoned RM-1, a multifamily district established primarily to foster family-oriented options. This is a prime area to build in this a fresh concept in this hot market with the boardwalk, Ocean Casino and beach right down the street and Gardner's Basin/inlet nearby. Single lots for sale or any combination of multiple lots from Grammercy between N. Congress and N. Massachusetts. Call us for prior plans, we'll layout the possibilities for you. Don't miss this unique development opportunity!