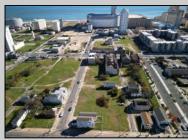

## COMMENTS

DEVELOPER/INVESTER ALERT! These 3 lots are located at 14-18 N. Massachusetts and are 50 x 100' combined. There are several lots available on this block all zoned RM-1, a multifamily district established primarily to foster family-oriented options. This is a prime area to build in this a fresh concept in this hot market with the boardwalk, Ocean Casino and beach right down the street and Gardner's Basin/inlet nearby. Single lots for sale or any combination of multiple lots from Grammercy between N. Congress and N. Massachusetts. Call us for prior plans, we'll layout the possibilities for you. Don't miss this unique development opportunity! **PROPERTY DETAILS** 