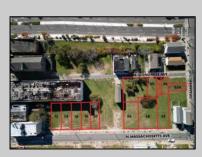

## 14-18 Massachusetts Atlantic City, NJ 08401

Asking \$100,000.00

## COMMENTS

DEVELOPER/INVESTER ALERT! These 3 lots are located at 14-18 N. Massachusetts and are 50 x 100' combined. There are several lots available on this block all zoned RM-1, a multifamily district established primarily to foster family-oriented options. This is a prime area to build in this a fresh concept in this hot market with the boardwalk, Ocean Casino and beach right down the street and Gardner's Basin/inlet nearby. Single lots for sale or any combination of multiple lots from Grammercy between N. Congress and N. Massachusetts. Call us for prior plans, we'll layout the possibilities for you. Don't miss this unique development opportunity! **PROPERTY DETAILS** 