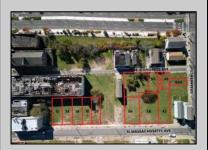

## 14-18 Massachusetts Atlantic City, NJ 08401

Asking \$100,000.00

## **COMMENTS**

DEVELOPER/INVESTER ALERT! These 3 lots are located at 14-18 N. Massachusetts and are 50 x 100' combined. There are several lots available on this block all zoned RM-1, a multifamily district established primarily to foster family-oriented options. This is a prime area to build in this a fresh concept in this hot market with the boardwalk, Ocean Casino and beach right down the street and Gardner's Basin/inlet nearby. Single lots for sale or any combination of multiple lots from Grammercy between N. Congress and N. Massachusetts. Call us for prior plans, we'll layout the possibilities for you. Don't miss this unique development opportunity!