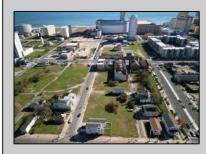

## COMMENTS

DEVELOPER/INVESTER ALERT! These 3 lots are located at 14-18 N. Massachusetts and are 50 x 100' combined. There are several lots available on this block all zoned RM-1, a multifamily district established primarily to foster family-oriented options. This is a prime area to build in this a fresh concept in this hot market with the boardwalk, Ocean Casino and beach right down the street and Gardner's Basin/inlet nearby. Single lots for sale or any combination of multiple lots from Grammercy between N. Congress and N. Massachusetts. Call us for prior plans, we'll layout the possibilities for you. Don't miss this unique development opportunity! **PROPERTY DETAILS** 